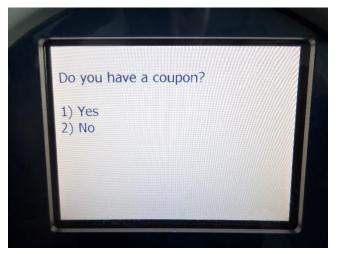

Select 3) Day Rate \$20.00 (You will not be charged for parking).

Enter the number "1" for this one day event and press the OK button.

Select 1) Yes.

Type in your coupon code: 70199178 and press OK to continue.