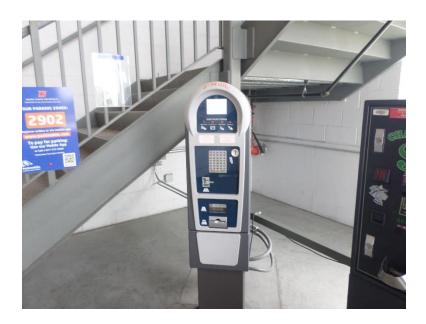

## Steps to use your coupon code:

After parking your vehicle and <u>taking down your license plate number</u>, proceed to one of the parking payment machines located on the ground floor, or just outside each level of the northwest stairwell.