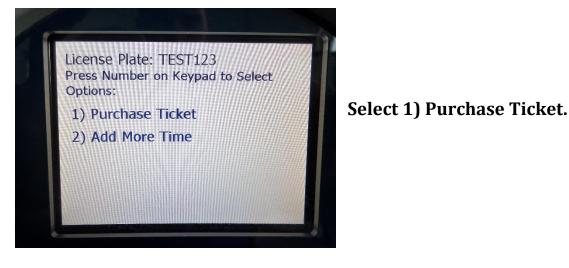

Select 3) Day Rate \$20.00 (You will not be charged for parking).

Enter the number "1" for this one day event and press the OK button.

Select 1) Yes.

Type in your coupon code: 70199178 and press OK to continue.