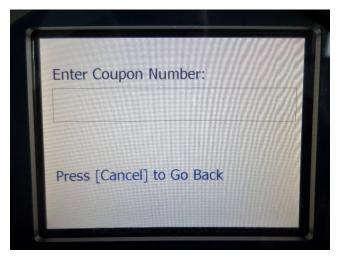

Select 3) Day Rate \$20.00 (You will not be charged for parking).

Enter the number "1" for this one day event and press the OK button.

Select 1) Yes.

Type in your coupon code: 70199178 and press OK to continue.