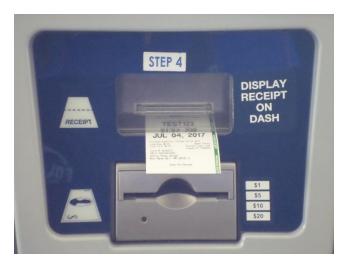

You have now completed the process and a receipt will print.

## PLEASE TAKE THIS RECEIPT WITH YOU.

If you have any questions concerning these instructions, please contact the Department of Public Safety Event Parking Team at (208) 426–4380 or prkevntreq @boisestate.edu