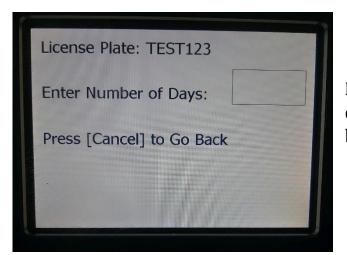

Enter your license plate number.

(Do not enter sample numbers shown in picture.)

License Plate: TEST123 Press Number on Keypad to Select Options:

- 1) \$2.50 per Hour
- 2) Incremental 1/2 hour
- 3) Day Rate \$20.00

Select 3) Day Rate \$20.00 (You will not be charged for parking).

Enter the number "1" for this one day event and press the OK button.

Select 1) Yes.

Type in your coupon code: 70199178 and press OK to continue.