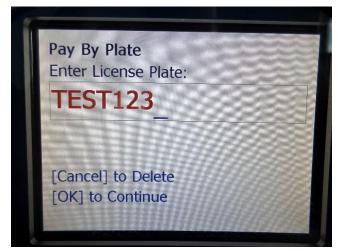

Enter your license plate number.

(Do not enter sample numbers shown in picture.)

License Plate: TEST123 Press Number on Keypad to Select Options:

- 1) \$2.50 per Hour
- 2) Incremental 1/2 hour
- 3) Day Rate \$20.00